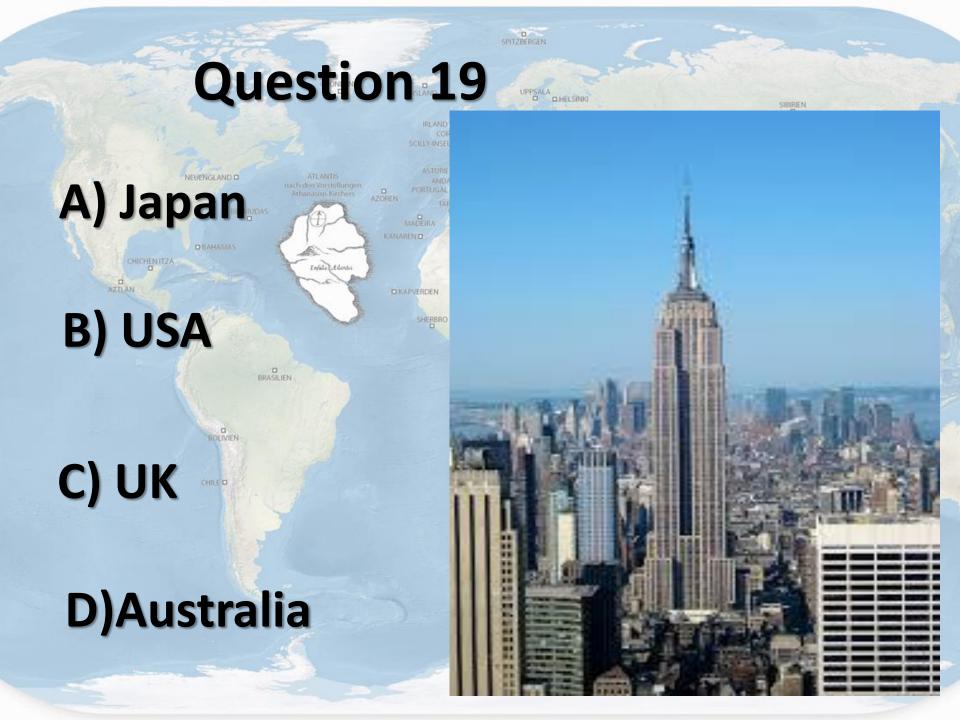

### In the next 5 questions you will see an image of a famous place or landmark. You simply need to recognise the photo and then work out which country it is situated in

AL DES INDUS TAL DES INDUS

INDONESIEN