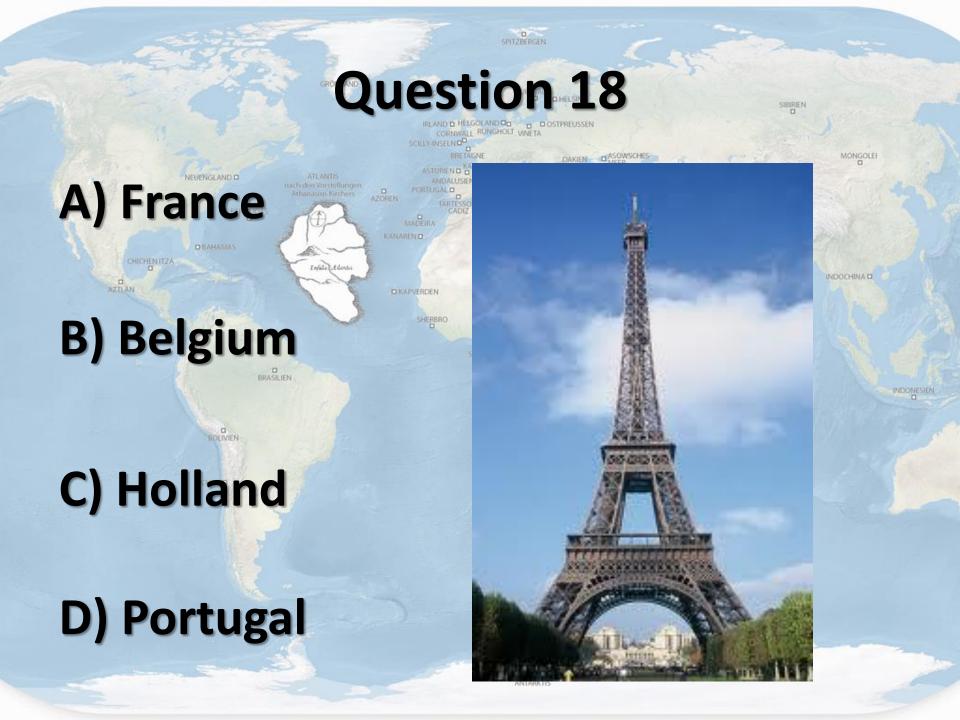

### In the next 5 questions you will see an image of a famous place or landmark. You simply need to recognise the photo and then work out which country it is situated in

AL DES INDUS TAL DES INDUS

INDONESIEN