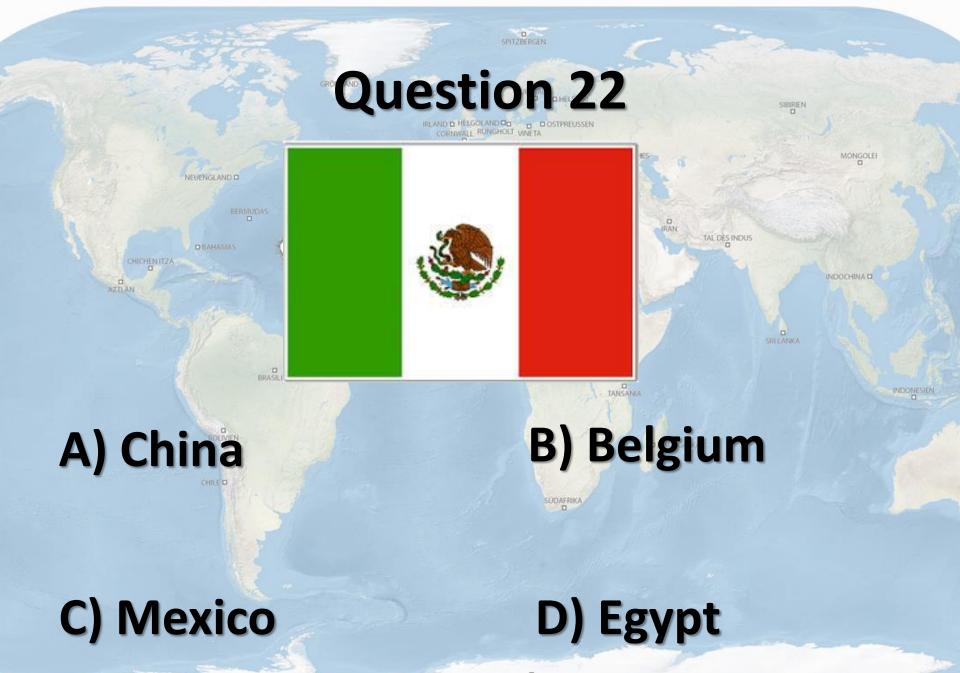

#### **B)** India

SIBIRIEN

NDUS

MONGOLEI

INDONESIEN

D) Chile

In the next of the set MONGOLE you will see an image of a countries flag. You simply need to identify which country the flag represents. ANTARKTIS

C) Spain

D) Germany

#### A) Zimbabwe

**C)** Nigeria

#### **B)** Barbados

SUDAFRIKA

#### **D) South Africa**