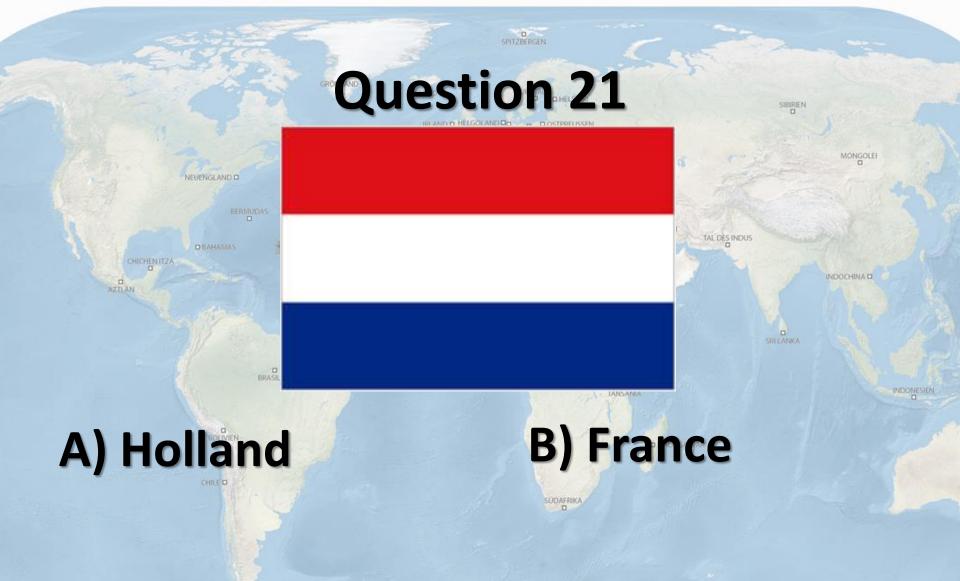

#### **B)** India

SIBIRIEN

NDUS

MONGOLEI

INDONESIEN

D) Chile

In the next of the set MONGOLE you will see an image of a countries flag. You simply need to identify which country the flag represents. ANTARKTIS

C) Spain

D) Germany