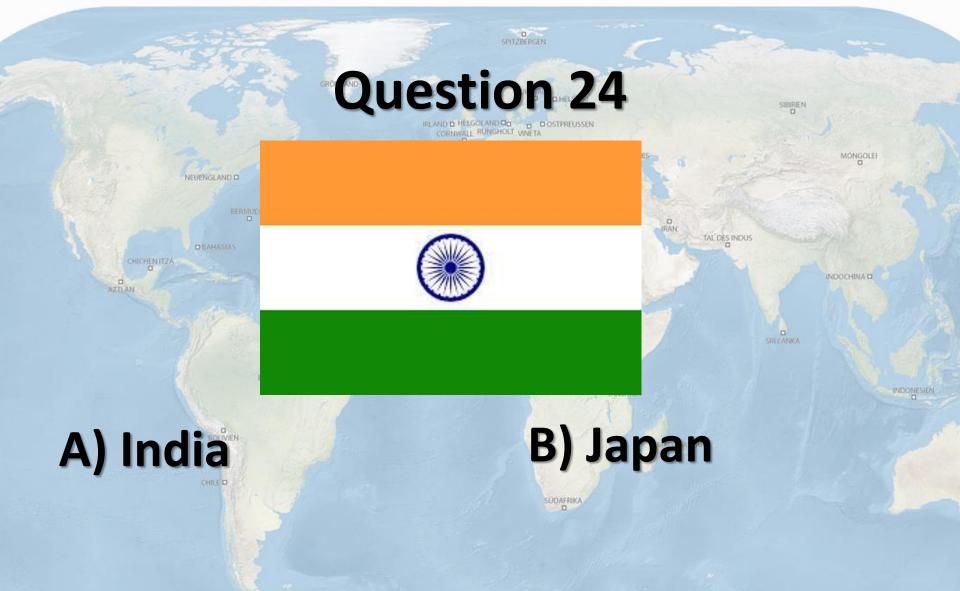

pan

### In the next 5 questions you will see an image of a famous place or landmark. You simply need to recognise the photo and then work out which country it is situated in



AL DES INDUS TAL DES INDUS

INDONESIEN

#### A) Australia

#### **B)** Pakistan

SUDAFRIKA





SPITZBERGEN

CHICHEN ITZA



DUS INDOCHINA D SRI LAMAA

SIBIRIEN

INDONESIEN

#### A) Canada

**C)** Paraguay

#### **B) Slovakia**

SUDAFRIKA









A) China

AZTLAN

#### **C)** Mexico

#### **B)** India

SIBIRIEN

NDUS

MONGOLEI

INDONESIEN

D) Chile

In the next of the set MONGOLE you will see an image of a countries flag. You simply need to identify which country the flag represents. ANTARKTIS



C) Spain

D) Germany





#### A) Zimbabwe

**C)** Nigeria

#### **B)** Barbados

SUDAFRIKA

#### **D) South Africa**



#### **C)** Thailand

#### D) Algeria



#### A) Uruguay

#### **B) Venezuela**

SUDAFRIKA

#### **C)** Colombia

#### **D)** Argentina

## In the final state of the sink YOU WILLING OF A CONTRACT OF A DATA countries outline (border). You need to identify which country is shown in the image.



**D)** Malaysia



# A) ChinaC) Canada

## **B) USA**

**D) South Africa** 





#### **C)** France

#### D) Austria