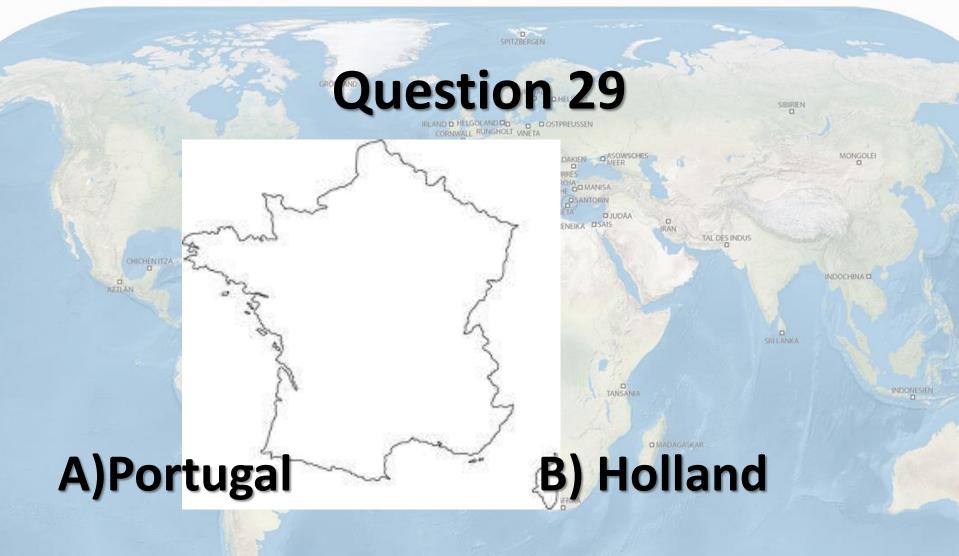

## In the final state of the sink YOU WILLING OF A CONTRACT OF A DATA countries outline (border). You need to identify which country is shown in the image.

**D)** Malaysia

#### **C)** France