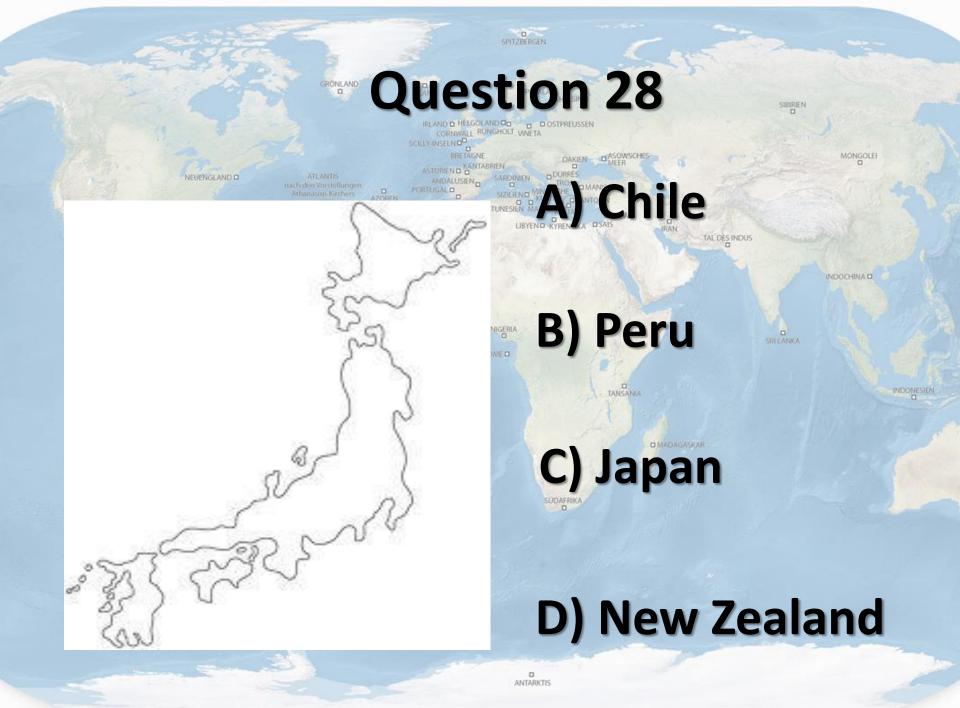

Paraguay

#### **B) Slovakia**

SUDAFRIKA









A) China

AZTLAN

#### **C)** Mexico

#### **B)** India

SIBIRIEN

NDUS

MONGOLEI

INDONESIEN

D) Chile

In the next of the set MONGOLE you will see an image of a countries flag. You simply need to identify which country the flag represents. ANTARKTIS



C) Spain

D) Germany





#### A) Zimbabwe

**C)** Nigeria

#### **B)** Barbados

SUDAFRIKA

#### **D) South Africa**



#### **C)** Thailand

#### D) Algeria



#### A) Uruguay

#### **B) Venezuela**

SUDAFRIKA

#### **C)** Colombia

#### **D)** Argentina

## In the final state of the sink YOU WILLING OF A CONTRACT OF A DATA countries outline (border). You need to identify which country is shown in the image.



**D)** Malaysia



# A) ChinaC) Canada

## **B) USA**

**D) South Africa** 





#### **C)** France

#### D) Austria