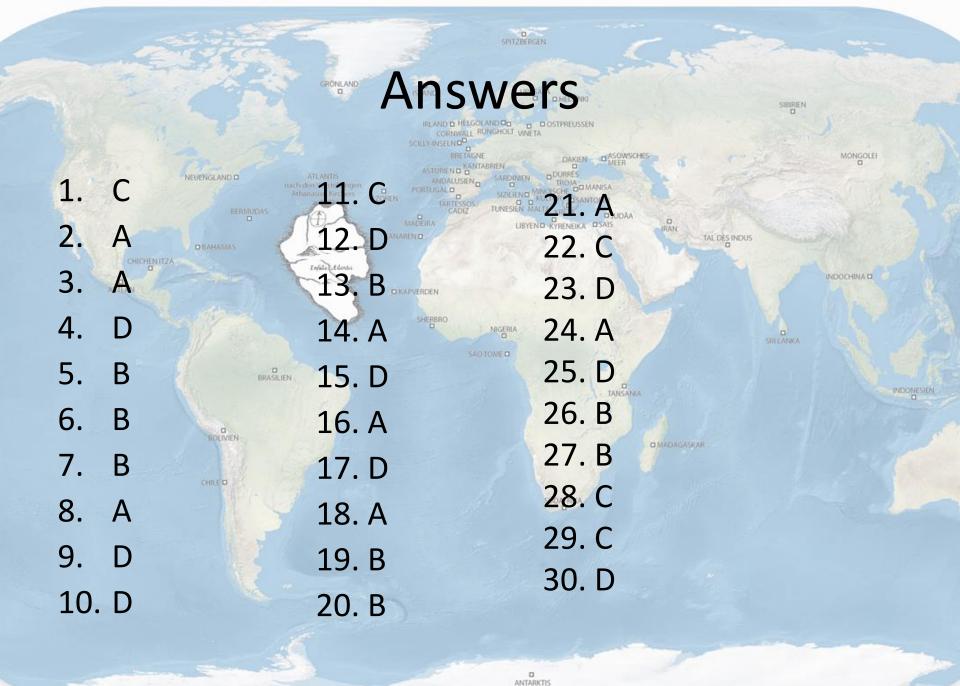

A) China

AZTLAN

#### **C)** Mexico

#### **B)** India

SIBIRIEN

NDUS

MONGOLEI

INDONESIEN

D) Chile

In the next of the set MONGOLE you will see an image of a countries flag. You simply need to identify which country the flag represents. ANTARKTIS



C) Spain

D) Germany





#### A) Zimbabwe

**C)** Nigeria

#### **B)** Barbados

SUDAFRIKA

#### **D) South Africa**



#### **C)** Thailand

#### D) Algeria



#### A) Uruguay

#### **B) Venezuela**

SUDAFRIKA

#### **C)** Colombia

#### **D)** Argentina

## In the final state of the sink YOU WILLING OF A CONTRACT OF A DATA countries outline (border). You need to identify which country is shown in the image.



**D)** Malaysia



# A) ChinaC) Canada

## **B) USA**

**D) South Africa** 





#### **C)** France

#### D) Austria