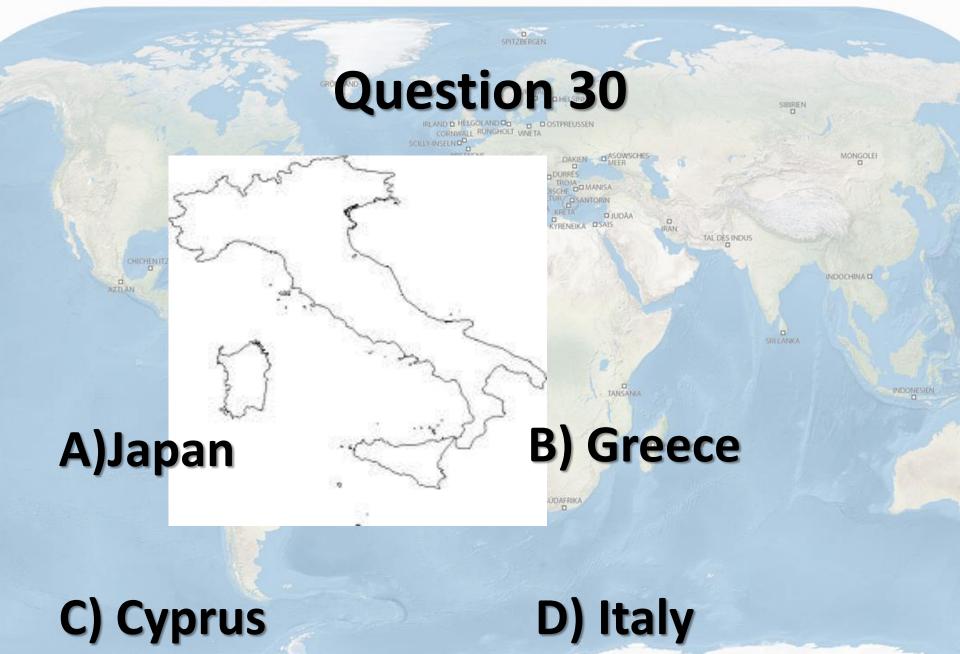

## In the final state of the sink YOU WILLING OF A CONTRACT OF A DATA countries outline (border). You need to identify which country is shown in the image.

**D)** Malaysia